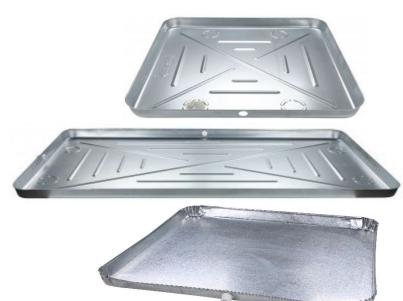

## **Purpose**

Asurity<sup>TM</sup> Metal Drain Pans are used to collect condensate from cooling and evaporator coils in locations where damage to any building component could occur as a result of overflow from the equipment drain pan or stoppage of the condensate drain piping. The pan is designed with a seamless one-piece construction, are fully nestable for easy storage and tailored for easy distribution and installation. Two optional drain locations and 3/4 in. PVC fittings come included with the pan.

## **Features**

- Seamless design minimizes leaks from seams and folded corners found in conventional metal drain pans.
- Stamped from a single sheet of 26-gauge galvanized steel.
- Rolled edges on all sides for maximum safety and integrity.
- Rolled edges on all sides for maximum safety and integrity
- Drain Pan outlets located on both the long and short side.
- Includes 3/4 in. PVC Drain Fittings.