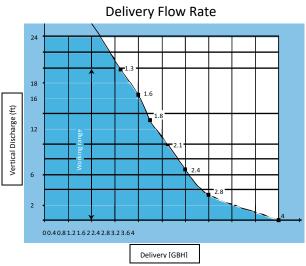

#### Features

- Compact Size
- Flexible installation options. Fits inside line set covers or inside cassette
- Clear Reservoir
- Dual Outlet Reservoir
- Reservoir Mounting Plate
- Up to 6' Suction Lift 24' Total Lift
- For systems up to 2.8 tons (34,000 BTUs 10kW)
- Quiet. < 21dB(A)
- Thermally Protected
- Built-In Overflow Switch SPDT Alarm Circuit
- 2 Year Warranty
- ETL Listed
- Water Resistant Sensor Cable

# Specifications

| CP-M115: 110-120VAC 60Hz         |
|----------------------------------|
| CP-M230: 220-240VAC 50/60Hz      |
| 19W                              |
| IP64                             |
| 70%                              |
| <21 dB(A) at 3.3'                |
| 5A @ 250VAC Resistive            |
| 41°F to 113°F (5°C to 45°C)      |
| 37°F to 158°F (3°C to 70°C)      |
| 4000786 (Conforms to UL STD 778) |
| C22.2 NO. 108                    |
|                                  |