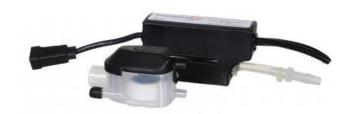

### Product

CP-M115/M230

Low Profile, Mini-Split Pump CP-M115, CP-M230

#### Features

- Compact Size
- Flexible installation options. Fits inside line set covers or inside cassette
- Clear Reservoir
- Dual Outlet Reservoir
- Reservoir Mounting Plate
- Up to 6' Suction Lift 24' Total Lift
- For systems up to 2.8 tons (34,000 BTUs 10kW)
- Quiet. < 21dB(A)
- Thermally Protected
- Built-In Overflow Switch SPDT Alarm Circuit
- 2 Year Warranty
- ETL Listed
- Water Resistant Sensor Cable