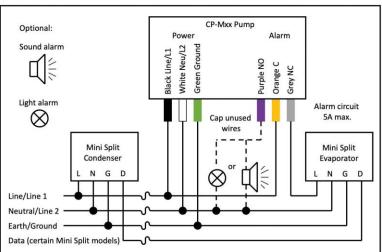

ns (34,000 BTUs 10kW)
- Quiet. < 21dB(A)
- Thermally Protected
- Built-In Overflow Switch SPDT Alarm Circuit
- 2 Year Warranty
- ETL Listed
- Water Resistant Sensor Cable

# Specifications

| CP-M115: 110-120VAC 60Hz         |
|----------------------------------|
| CP-M230: 220-240VAC 50/60Hz      |
| 19W                              |
| IP64                             |
| 70%                              |
| <21 dB(A) at 3.3'                |
| 5A @ 250VAC Resistive            |
| 41°F to 113°F (5°C to 45°C)      |
| 37°F to 158°F (3°C to 70°C)      |
| 4000786 (Conforms to UL STD 778) |
| C22.2 NO. 108                    |
|                                  |



#### UPC

| CP-M230 | 0095247152759 |
|---------|---------------|
| CSA     | 0095247152742 |

# Alarm and Mains Connections