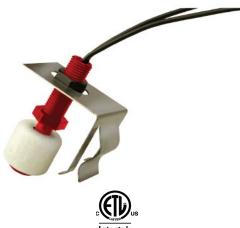

# Product

CS-3 Condensate Safety Overflow Switch (Pan Switch)

# Purpose

DiversiTech Flood Prevention Switches are simple to install, easy to service, and extremely reliable. After clipping the CS-3 to the drain pan wall, the activation level can be easily adjusted by moving the nuts on the threaded shaft.

## **General Specifications**

- Voltage: 24 volts
- Amperage: 1.5 amps
- Operates via a reed switch
- ETL Listed
- Conforms to UL 508
- Plenum Rated