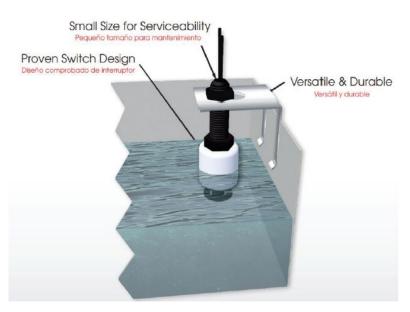

# Purpose

DiversiTech Flood Prevention Switches are simple to install, easy to service, and extremely reliable. After clipping the CS-3 to the drain pan wall, the activation level can be easily adjusted by moving the nuts on the threaded shaft.

### Features

- Small size for serviceability
- Constructed of materials that will not rust or stick
- Switch operates smoothly every time
- Comes with 6 feet of wire for easy installation